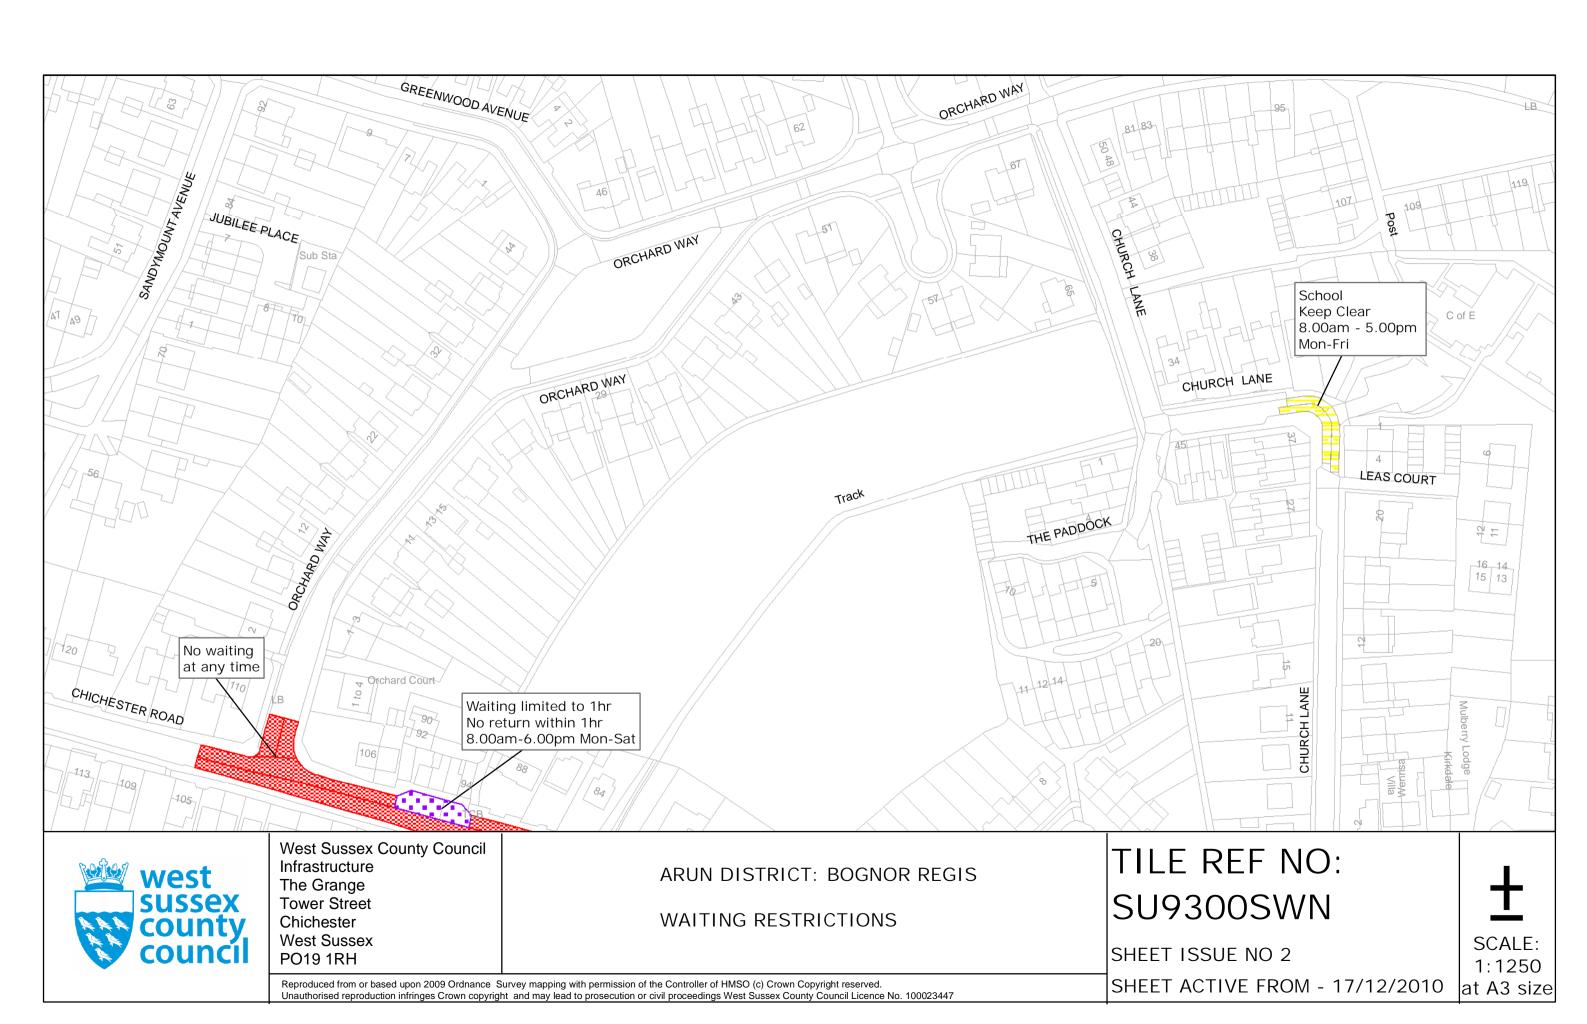

#### FIRST SCHEDULE Plan numbers to be revoked

SU9300SWN (Issue No. 1) SU9400NES (Issue No. 1) SU9400SES (Issue No. 1) SZ9499NEN (Issue No. 1)

### SECOND SCHEDULE Plans to be substituted (as attached)

SU9300SWN (Issue No. 2) SU9400NES (Issue No. 2) SU9400SES (Issue No. 2) SZ9499NEN (Issue No. 2)

The COMMON SEAL of WEST SUSSEX COUNTY COUNCIL was hereto affixed