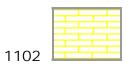

#### **Key for Waiting Restrictions**

All areas over which the provision of the orders apply are defined by the shaded areas as shown on the following plans plus a contiguous area not indicated on the plans of verge and/or footway between the carriageway edge and the highway boundary. The plans in this schedule are based upon grid references of the Ordnance Survey National Grid defined by the OSGB 36 triangulation.

#### FIRST SCHEDULE Plan numbers to be revoked

SU9300SWN (Issue No. 1) SU9400NES (Issue No. 1) SU9400SES (Issue No. 1) SZ9499NEN (Issue No. 1)

### SECOND SCHEDULE Plans to be substituted (as attached)

SU9300SWN (Issue No. 2) SU9400NES (Issue No. 2) SU9400SES (Issue No. 2) SZ9499NEN (Issue No. 2)

The COMMON SEAL of WEST SUSSEX COUNTY COUNCIL was hereto affixed