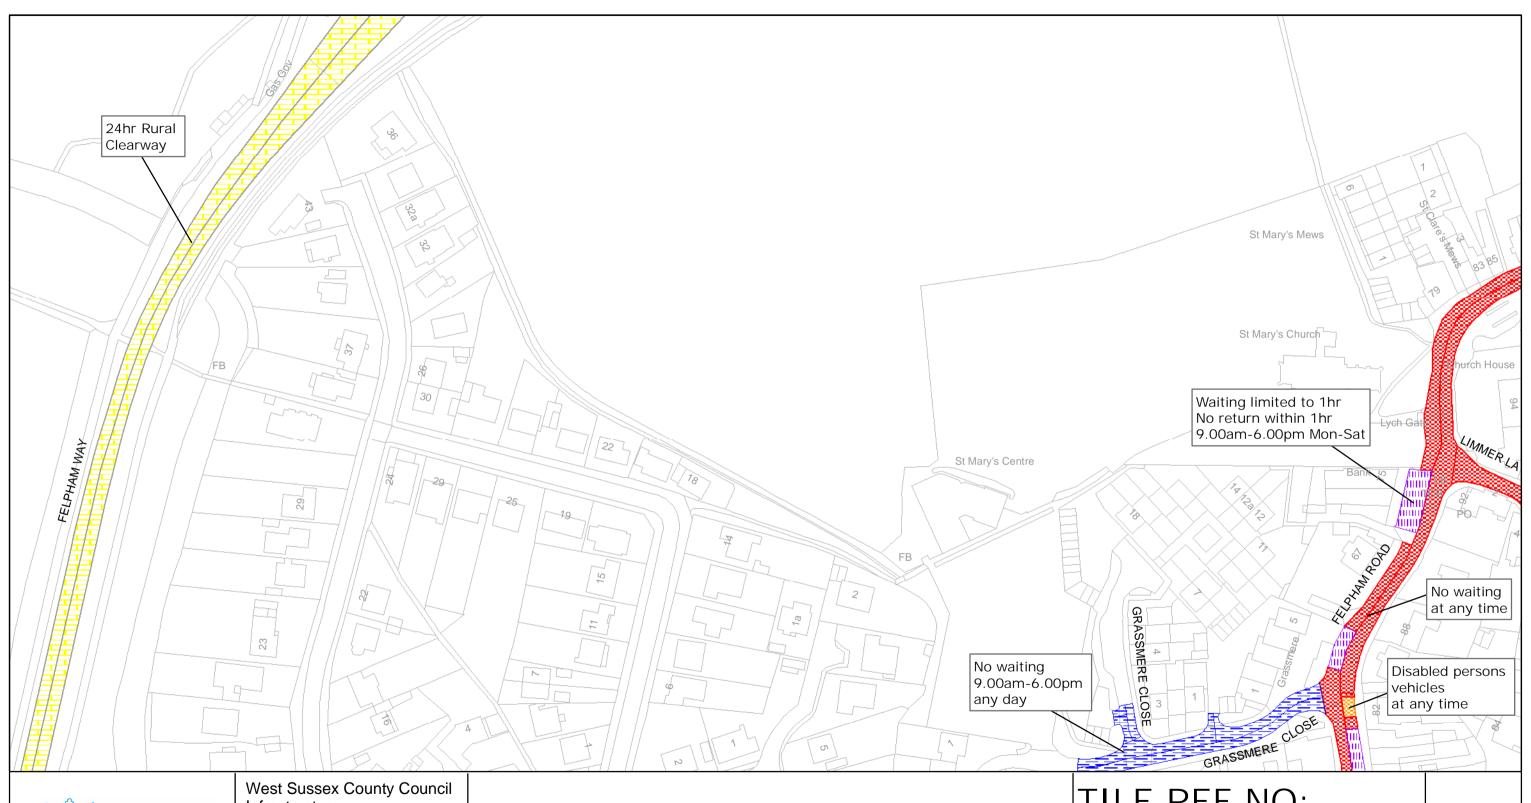

9255/6/10

of 108 DECEGATED AUTHOR

West Sussex County Council
Infrastructure
The Grange
Tower Street
Chichester
West Sussex
PO19 1RH

ARUN DISTRICT: FELPHAM

WAITING RESTRICTIONS

TILE REF NO: SU9400NES

SHEET ISSUE NO 2 SHEET ACTIVE FROM - 17/12/2010

SCALE: 1:1250

at A3 size

Reproduced from or based upon 2009 Ordnance Survey mapping with permission of the Controller of HMSO (c) Crown Copyright reserved.

Unauthorised reproduction infringes Crown copyright and may lead to prosecution or civil proceedings West Sussex County Council Licence No. 100023447

#### **Prohibition of waiting**

check

No waiting at any time

49

usgs620

No waiting 9:00am-6:00pm any day

#### **Free Limited Waiting**

pat038

Waiting limited to 1hr No return 1hr 9.00am-6.00pm Mon-Sat

0

usgs503

Waiting limited to 1hr No return within 2hrs 8.00am-6.00pm any day 01Apr-30Sep

#### **Specified Vehicles**

check

Disabled persons vehicles at any time

#### Clearways

pat062

24hr Rural Clearway

usgs667

School Keep Clear 8.00am-5.00pm Mon-Fri