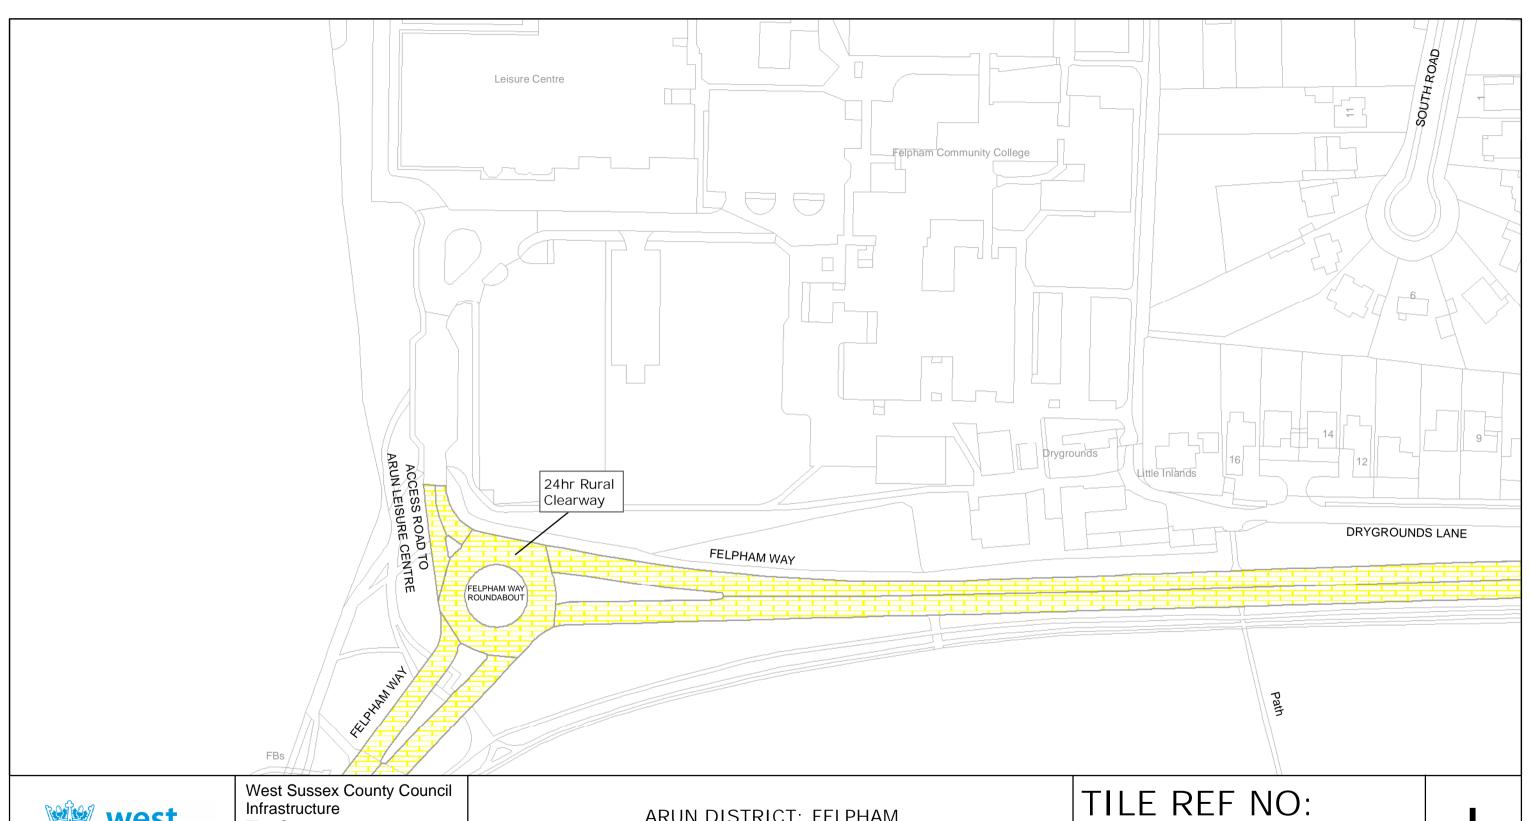

#### FIRST SCHEDULE Plan numbers to be revoked

SU9300SWN (Issue No. 1) SU9400NES (Issue No. 1) SU9400SES (Issue No. 1) SZ9499NEN (Issue No. 1)

### SECOND SCHEDULE Plans to be substituted (as attached)

SU9300SWN (Issue No. 2) SU9400NES (Issue No. 2) SU9400SES (Issue No. 2) SZ9499NEN (Issue No. 2)

The COMMON SEAL of WEST SUSSEX COUNTY COUNCIL was hereto affixed

9255/6/10

of 108 DECEGATED AUTHOR

West Sussex County Council
Infrastructure
The Grange
Tower Street
Chichester
West Sussex
PO19 1RH

ARUN DISTRICT: FELPHAM

WAITING RESTRICTIONS

TILE REF NO: SU9400NES

SHEET ISSUE NO 2 SHEET ACTIVE FROM - 17/12/2010