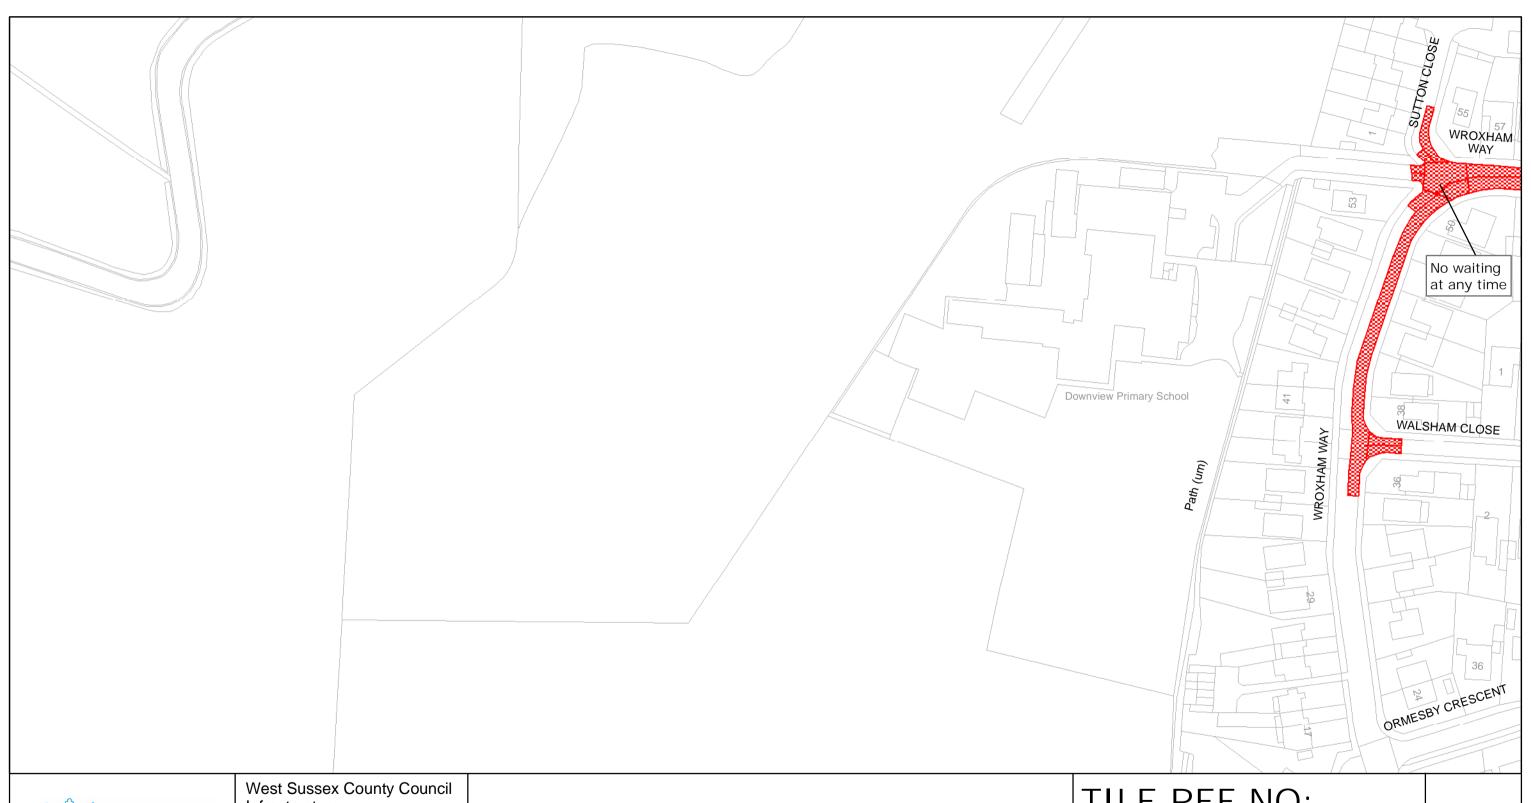

#### FIRST SCHEDULE Plan numbers to be revoked

SU9300SWN (Issue No. 1) SU9400NES (Issue No. 1) SU9400SES (Issue No. 1) SZ9499NEN (Issue No. 1)

### SECOND SCHEDULE Plans to be substituted (as attached)

SU9300SWN (Issue No. 2) SU9400NES (Issue No. 2) SU9400SES (Issue No. 2) SZ9499NEN (Issue No. 2)

The COMMON SEAL of WEST SUSSEX COUNTY COUNCIL was hereto affixed

9255/6/10

of 108 DECEGATED AUTHOR

West Sussex County Council
Infrastructure
The Grange
Tower Street
Chichester
West Sussex
PO19 1RH

ARUN DISTRICT: FELPHAM

WAITING RESTRICTIONS

TILE REF NO: SU9400NES

SHEET ISSUE NO 2 SHEET ACTIVE FROM - 17/12/2010